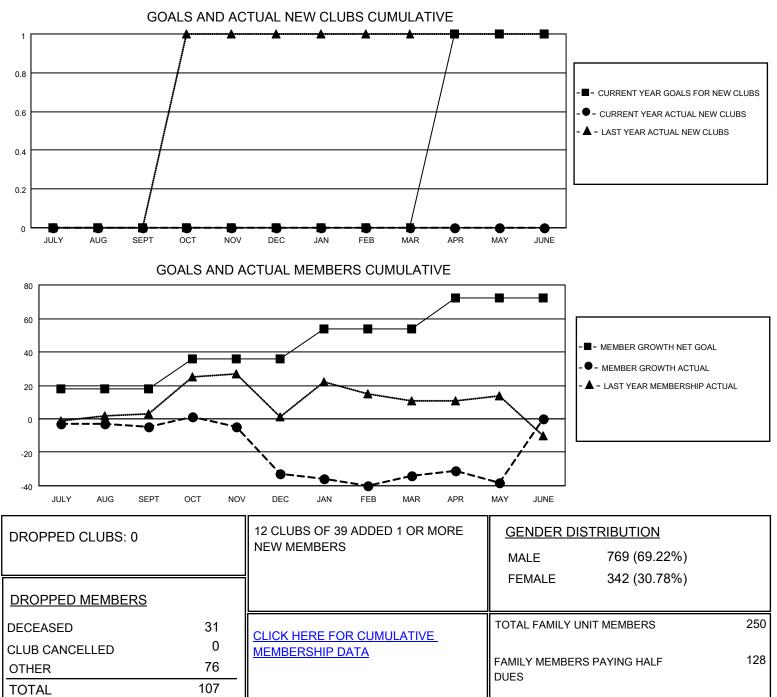

## LOCATION MICHIGAN

District 11 D1

Results as of: 5/31/2021

| Clubs                 |               |           |               | Members               |                        |                         |                                                    |
|-----------------------|---------------|-----------|---------------|-----------------------|------------------------|-------------------------|----------------------------------------------------|
| RESULTS FOR 2020-2021 |               |           |               | RESULTS FOR 2020-2021 |                        |                         |                                                    |
| QUARTER               | NEW CLUB GOAL | NEW CLUBS | DROPPED CLUBS | QUARTER               | BER GROWTH NET<br>GOAL | MEMBER GROWTH<br>ACTUAL | DROPPED<br>MEMBERS ACTUAL<br>(including transfers) |
| JULY/AUG/SEPT         | 0             | 0         | 0             | JULY/AUG/SEPT         | 18                     | 17                      | 20                                                 |
| OCT/NOV/DEC           | 0             | 0         | 0             | OCT/NOV/DEC           | 18                     | 25                      | 50                                                 |
| JAN/FEB/MAR           | 0             | 0         | 0             | JAN/FEB/MAR           | 18                     | 17                      | 16                                                 |
| APR/MAY/JUNE          | 1             | 0         | 0             | APR/MAY/JUNE          | 18                     | 17                      | 21                                                 |